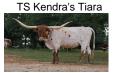

## TS Kendra's Tiara

Date of Birth: 11/18/2017 **Registration 1:** CI311056\*

Breeder: Terry and Sherri Adcock Owner: WHITLOCK LONGHORNS

Kendra's Tiara is sired by 76" TTT, TS Magnificent Ken, a son of 87" TTT, Concealed Weapon and a daughter of 80.8750" TTT, JP Rio Grande. The Concealed Weapon over JP Rio Grande genetics has done very well for us. Kendra's dam, 84" TTT and 100.50" TH, TS Tiara Safari, is a daughter of 73" TTT, Safari's Funny Face and granddaughter of 85"+ TTT, Tiara, and 83.50" TTT, Safari BL Chex and great granddaughter of the awesome black