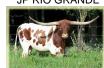

## TS Kendra's Tiara

Date of Birth: 11/18/2017 **Registration 1:** CI311056\*

Breeder: Terry and Sherri Adcock Owner: WHITLOCK LONGHORNS

Kendra's Tiara is sired by 76" TTT, TS Magnificent Ken, a son of 87" TTT, Concealed Weapon and a daughter of 80.8750" TTT, JP Rio Grande. The Concealed Weapon over JP Rio Grande genetics has done very well for us. Kendra's dam, 84" TTT and 100.50" TH, TS Tiara Safari, is a daughter of 73" TTT, Safari's Funny Face and granddaughter of 85"+ TTT, Tiara, and 83.50" TTT, Safari BL Chex and great granddaughter of the awesome black

81.5000 on 04/30/2024 TTT: Composite: 81.5000 on 04/30/2024

Courtesy of Whitlock Longhorns

Sharp Shooter 542

HORSESHOE J EXAMPLE

JP RIO GRANDE

**HUBBELLS EL VICTORIA** 

JP GRAND-CONNECTION

SAFARI BL CHEX