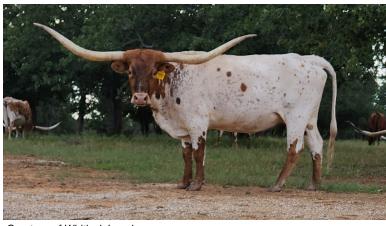

## TS Kendra's Tiara

Date of Birth: 11/18/2017 **Registration 1:** CI311056\*

Breeder: Terry and Sherri Adcock Owner: WHITLOCK LONGHORNS

Kendra's Tiara is sired by 76" TTT, TS Magnificent Ken, a son of 87" TTT, Concealed Weapon and a daughter of 80.8750" TTT, JP Rio Grande. The Concealed Weapon over JP Rio Grande genetics has done very well for us. Kendra's dam, 84" TTT and 100.50" TH, TS Tiara Safari, is a daughter of 73" TTT, Safari's Funny Face and granddaughter of 85"+ TTT, Tiara, and 83.50" TTT, Safari BL Chex and great granddaughter of the awesome black