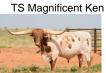

## TS Kendra's Tiara

Date of Birth: 11/18/2017 **Registration 1:** CI311056\*

Breeder: Terry and Sherri Adcock Owner: WHITLOCK LONGHORNS

Kendra's Tiara is sired by 76" TTT, TS Magnificent Ken, a son of 87" TTT, Concealed Weapon and a daughter of 80.8750" TTT, JP Rio Grande. The Concealed Weapon over JP Rio Grande genetics has done very well for us. Kendra's dam, 84" TTT and 100.50" TH, TS Tiara Safari, is a daughter of 73" TTT, Safari's Funny Face and granddaughter of 85"+ TTT, Tiara, and 83.50" TTT, Safari BL Chex and great granddaughter of the awesome black