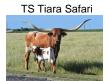

## TS Kendra's Tiara

Date of Birth: 11/18/2017 **Registration 1:** CI311056\*

Breeder: Terry and Sherri Adcock Owner: WHITLOCK LONGHORNS

Kendra's Tiara is sired by 76" TTT, TS Magnificent Ken, a son of 87" TTT, Concealed Weapon and a daughter of 80.8750" TTT, JP Rio Grande. The Concealed Weapon over JP Rio Grande genetics has done very well for us. Kendra's dam, 84" TTT and 100.50" TH, TS Tiara Safari, is a daughter of 73" TTT, Safari's Funny Face and granddaughter of 85"+ TTT, Tiara, and 83.50" TTT, Safari BL Chex and great granddaughter of the awesome black