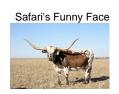

## TS Kendra's Tiara

Date of Birth: 11/18/2017 **Registration 1:** CI311056\*

Breeder: Terry and Sherri Adcock Owner: WHITLOCK LONGHORNS

Kendra's Tiara is sired by 76" TTT, TS Magnificent Ken, a son of 87" TTT, Concealed Weapon and a daughter of 80.8750" TTT, JP Rio Grande. The Concealed Weapon over JP Rio Grande genetics has done very well for us. Kendra's dam, 84" TTT and 100.50" TH, TS Tiara Safari, is a daughter of 73" TTT, Safari's Funny Face and granddaughter of 85"+ TTT, Tiara, and 83.50" TTT, Safari BL Chex and great granddaughter of the awesome black